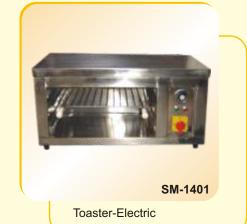

# SARNA Group of Companies has a vast range of Stainless Steel Commercial Kitchen Equipments such as:

- 1 Hot Food Bain Marie
- 2 Deep fat fryer
- 3 Hot-case
- Baking/Pizza Oven's (Electric or Gas)
- **Cooking Ranges**
- **Cooking Platforms** 6
- Gole-Gappa Counters
- 8 Chinese Range
- 9 Sink Dish Washing Units
- 10 Dosa-Griddle Plates
- 11 Chapatti Cum Puffer Plates
- 12 Exhaust Hood with SS Baffle Filters
- 13 Ducting
- 14 Deep Freezer & Refrigerators
- 15 Cold & Hot Display Counters
- 16 Cold storage Racks