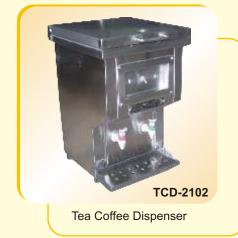

Pizza Oven-Gas-Table Model

Tea Urn

Water Boiler

Deep Fat Fryer with Single Basket-Table Model