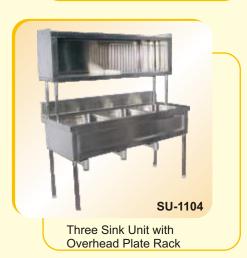

# SARNA Group of Companies has a vast range of Stainless Steel Commercial Kitchen Equipments such as:

- 1 Hot Food Bain Marie
- 2 Deep fat fryer
- 3 Hot-case
- Baking/Pizza Oven's (Electric or Gas)
- **Cooking Ranges**
- **Cooking Platforms** 6
- Gole-Gappa Counters
- 8 Chinese Range
- 9 Sink Dish Washing Units
- 10 Dosa-Griddle Plates
- 11 Chapatti Cum Puffer Plates
- 12 Exhaust Hood with SS Baffle Filters
- 13 Ducting
- 14 Deep Freezer & Refrigerators
- 15 Cold & Hot Display Counters
- 16 Cold storage Racks