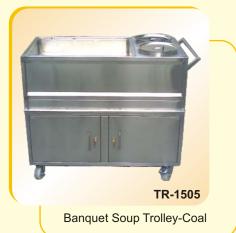

- 17 Clean Dish Racks
- 18 Work Tables
- 19 Service Tables
- 20 Snacks Trolleys
- 21 Soups Trolleys
- 22 Dirty & Clean Glass Trolley
- 23 Utility Trolley
- 24 Platform Trolley
- 25 Dust Bins
- 26 Potato Peelers
- 27 Planetary Mixers
- 28 Gas/Coal Tan door's
- 29 Atta/Dough Kneaders and Mild Steel Gas &
- **Diesel Bhatties**
- 30 Food service Counters
- 31 Hospital Kitchen Equipments