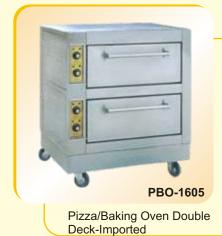

# SARNA Group of Companies has a vast range of Stainless Steel Commercial Kitchen Equipments such as:

- 1 Hot Food Bain Marie
- 2 Deep fat fryer
- 3 Hot-case
- Baking/Pizza Oven's (Electric or Gas)
- **Cooking Ranges**
- **Cooking Platforms** 6
- Gole-Gappa Counters
- 8 Chinese Range
- 9 Sink Dish Washing Units
- 10 Dosa-Griddle Plates
- 11 Chapatti Cum Puffer Plates
- 12 Exhaust Hood with SS Baffle Filters
- 13 Ducting
- 14 Deep Freezer & Refrigerators
- 15 Cold & Hot Display Counters
- 16 Cold storage Racks

**CR-107** 

Two Burner Indian Range

Single Burner Range with Piped Shelf

Single Burner Chinese Stock

Mild Steel Bhatti

Diesel Bhatti-Mild Steel

Pizza Oven-Gas/Electric Table Model

Pizza Oven-Gas/Electric Table Model