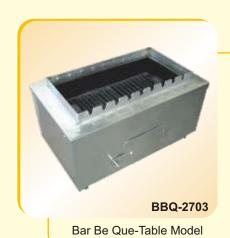

# SARNA Group of Companies has a vast range of Stainless Steel Commercial Kitchen Equipments such as:

- 1 Hot Food Bain Marie
- 2 Deep fat fryer
- 3 Hot-case
- Baking/Pizza Oven's (Electric or Gas)
- **Cooking Ranges**
- **Cooking Platforms** 6
- Gole-Gappa Counters
- 8 Chinese Range
- 9 Sink Dish Washing Units
- 10 Dosa-Griddle Plates
- 11 Chapatti Cum Puffer Plates
- 12 Exhaust Hood with SS Baffle Filters
- 13 Ducting
- 14 Deep Freezer & Refrigerators
- 15 Cold & Hot Display Counters
- 16 Cold storage Racks