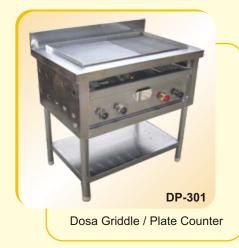

# SARNA Group of Companies has a vast range of Stainless Steel Commercial Kitchen Equipments such as:

- 1 Hot Food Bain Marie
- 2 Deep fat fryer
- 3 Hot-case
- Baking/Pizza Oven's (Electric or Gas)
- **Cooking Ranges**
- **Cooking Platforms** 6
- Gole-Gappa Counters
- 8 Chinese Range
- 9 Sink Dish Washing Units
- 10 Dosa-Griddle Plates
- 11 Chapatti Cum Puffer Plates
- 12 Exhaust Hood with SS Baffle Filters
- 13 Ducting
- 14 Deep Freezer & Refrigerators
- 15 Cold & Hot Display Counters
- 16 Cold storage Racks