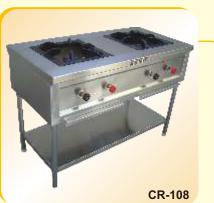

**CR-107** 

Two Burner Indian Range

Single Burner Range with Piped Shelf

Single Burner Chinese Stock

Mild Steel Bhatti

Diesel Bhatti-Mild Steel

Pizza Oven-Gas/Electric Table Model

Pizza Oven-Gas/Electric Table Model