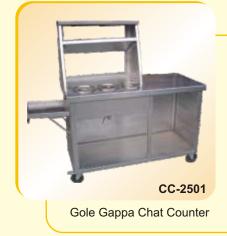

# SARNA Group of Companies has a vast range of Stainless Steel Commercial Kitchen Equipments such as:

- 1 Hot Food Bain Marie
- 2 Deep fat fryer
- 3 Hot-case
- Baking/Pizza Oven's (Electric or Gas)
- **Cooking Ranges**
- **Cooking Platforms** 6
- Gole-Gappa Counters
- 8 Chinese Range
- 9 Sink Dish Washing Units
- 10 Dosa-Griddle Plates
- 11 Chapatti Cum Puffer Plates
- 12 Exhaust Hood with SS Baffle Filters
- 13 Ducting
- 14 Deep Freezer & Refrigerators
- 15 Cold & Hot Display Counters
- 16 Cold storage Racks