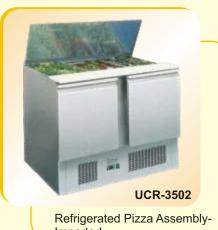

# SARNA Group of Companies has a vast range of Stainless Steel Commercial Kitchen Equipments such as:

- 1 Hot Food Bain Marie
- 2 Deep fat fryer
- 3 Hot-case
- Baking/Pizza Oven's (Electric or Gas)
- **Cooking Ranges**
- **Cooking Platforms** 6
- Gole-Gappa Counters
- 8 Chinese Range
- 9 Sink Dish Washing Units
- 10 Dosa-Griddle Plates
- 11 Chapatti Cum Puffer Plates
- 12 Exhaust Hood with SS Baffle Filters
- 13 Ducting
- 14 Deep Freezer & Refrigerators
- 15 Cold & Hot Display Counters
- 16 Cold storage Racks