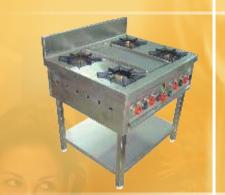

# SARNA Group of Companies has a vast range of Stainless Steel Commercial Kitchen Equipments such as:

- 1 Hot Food Bain Marie
- 2 Deep fat fryer
- 3 Hot-case
- Baking/Pizza Oven's (Electric or Gas)
- **Cooking Ranges**
- **Cooking Platforms** 6
- Gole-Gappa Counters
- 8 Chinese Range
- 9 Sink Dish Washing Units
- 10 Dosa-Griddle Plates
- 11 Chapatti Cum Puffer Plates
- 12 Exhaust Hood with SS Baffle Filters
- 13 Ducting
- 14 Deep Freezer & Refrigerators
- 15 Cold & Hot Display Counters
- 16 Cold storage Racks

Multipurpose Cooking Range

Continental Chinese Cooking

Continental Chinese Cooking

Four Burner Range with Oven

Four Burner Range with Dosa Plate

Three Burner Indian Range

Two Burner Indian+Chinese Range Counter