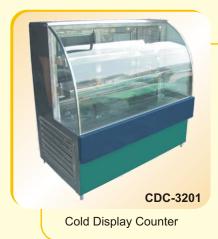

# SARNA Group of Companies has a vast range of Stainless Steel Commercial Kitchen Equipments such as:

- 1 Hot Food Bain Marie
- 2 Deep fat fryer
- 3 Hot-case
- Baking/Pizza Oven's (Electric or Gas)
- **Cooking Ranges**
- **Cooking Platforms** 6
- Gole-Gappa Counters
- 8 Chinese Range
- 9 Sink Dish Washing Units
- 10 Dosa-Griddle Plates
- 11 Chapatti Cum Puffer Plates
- 12 Exhaust Hood with SS Baffle Filters
- 13 Ducting
- 14 Deep Freezer & Refrigerators
- 15 Cold & Hot Display Counters
- 16 Cold storage Racks