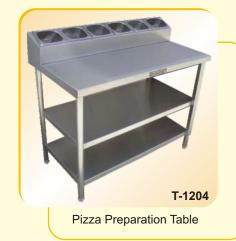

- 17 Clean Dish Racks
- 18 Work Tables
- 19 Service Tables
- 20 Snacks Trolleys
- 21 Soups Trolleys
- 22 Dirty & Clean Glass Trolley
- 23 Utility Trolley
- 24 Platform Trolley
- 25 Dust Bins
- 26 Potato Peelers
- 27 Planetary Mixers
- 28 Gas/Coal Tan door's
- 29 Atta/Dough Kneaders and Mild Steel Gas &
- **Diesel Bhatties**
- 30 Food service Counters
- 31 Hospital Kitchen Equipments