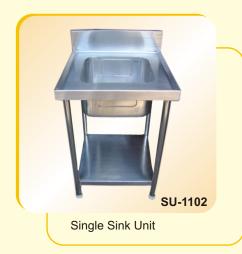

# SARNA Group of Companies has a vast range of Stainless Steel Commercial Kitchen Equipments such as:

- 1 Hot Food Bain Marie
- 2 Deep fat fryer
- 3 Hot-case
- Baking/Pizza Oven's (Electric or Gas)
- **Cooking Ranges**
- **Cooking Platforms** 6
- Gole-Gappa Counters
- 8 Chinese Range
- 9 Sink Dish Washing Units
- 10 Dosa-Griddle Plates
- 11 Chapatti Cum Puffer Plates
- 12 Exhaust Hood with SS Baffle Filters
- 13 Ducting
- 14 Deep Freezer & Refrigerators
- 15 Cold & Hot Display Counters
- 16 Cold storage Racks