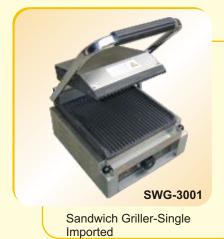

# SARNA Group of Companies has a vast range of Stainless Steel Commercial Kitchen Equipments such as:

- 1 Hot Food Bain Marie
- 2 Deep fat fryer
- 3 Hot-case
- Baking/Pizza Oven's (Electric or Gas)
- **Cooking Ranges**
- **Cooking Platforms** 6
- Gole-Gappa Counters
- 8 Chinese Range
- 9 Sink Dish Washing Units
- 10 Dosa-Griddle Plates
- 11 Chapatti Cum Puffer Plates
- 12 Exhaust Hood with SS Baffle Filters
- 13 Ducting
- 14 Deep Freezer & Refrigerators
- 15 Cold & Hot Display Counters
- 16 Cold storage Racks