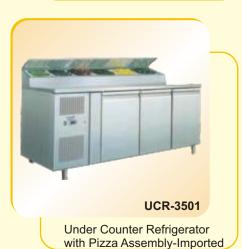

# SARNA Group of Companies has a vast range of Stainless Steel Commercial Kitchen Equipments such as:

- 1 Hot Food Bain Marie
- 2 Deep fat fryer
- 3 Hot-case
- Baking/Pizza Oven's (Electric or Gas)
- **Cooking Ranges**
- **Cooking Platforms** 6
- Gole-Gappa Counters
- 8 Chinese Range
- 9 Sink Dish Washing Units
- 10 Dosa-Griddle Plates
- 11 Chapatti Cum Puffer Plates
- 12 Exhaust Hood with SS Baffle Filters
- 13 Ducting
- 14 Deep Freezer & Refrigerators
- 15 Cold & Hot Display Counters
- 16 Cold storage Racks