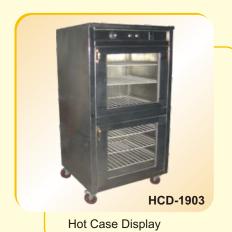

# SARNA Group of Companies has a vast range of Stainless Steel Commercial Kitchen Equipments such as:

- 1 Hot Food Bain Marie
- 2 Deep fat fryer
- 3 Hot-case
- Baking/Pizza Oven's (Electric or Gas)
- **Cooking Ranges**
- **Cooking Platforms** 6
- Gole-Gappa Counters
- 8 Chinese Range
- 9 Sink Dish Washing Units
- 10 Dosa-Griddle Plates
- 11 Chapatti Cum Puffer Plates
- 12 Exhaust Hood with SS Baffle Filters
- 13 Ducting
- 14 Deep Freezer & Refrigerators
- 15 Cold & Hot Display Counters
- 16 Cold storage Racks