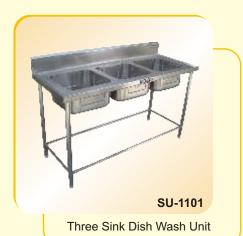

# SARNA Group of Companies has a vast range of Stainless Steel Commercial Kitchen Equipments such as:

- 1 Hot Food Bain Marie
- 2 Deep fat fryer
- 3 Hot-case
- Baking/Pizza Oven's (Electric or Gas)
- **Cooking Ranges**
- **Cooking Platforms** 6
- Gole-Gappa Counters
- 8 Chinese Range
- 9 Sink Dish Washing Units
- 10 Dosa-Griddle Plates
- 11 Chapatti Cum Puffer Plates
- 12 Exhaust Hood with SS Baffle Filters
- 13 Ducting
- 14 Deep Freezer & Refrigerators
- 15 Cold & Hot Display Counters
- 16 Cold storage Racks