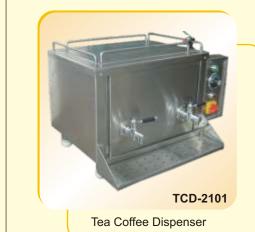

Pizza Oven-Gas-Table Model

Tea Urn

Water Boiler

Deep Fat Fryer with Single Basket-Table Model