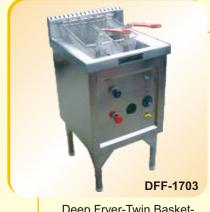

# SARNA Group of Companies has a vast range of Stainless Steel Commercial Kitchen Equipments such as:

- 1 Hot Food Bain Marie
- 2 Deep fat fryer
- 3 Hot-case
- Baking/Pizza Oven's (Electric or Gas)
- **Cooking Ranges**
- **Cooking Platforms** 6
- Gole-Gappa Counters
- 8 Chinese Range
- 9 Sink Dish Washing Units
- 10 Dosa-Griddle Plates
- 11 Chapatti Cum Puffer Plates
- 12 Exhaust Hood with SS Baffle Filters
- 13 Ducting
- 14 Deep Freezer & Refrigerators
- 15 Cold & Hot Display Counters
- 16 Cold storage Racks