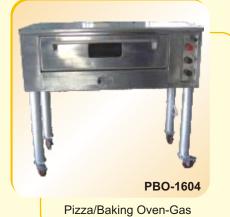

# SARNA Group of Companies has a vast range of Stainless Steel Commercial Kitchen Equipments such as:

- 1 Hot Food Bain Marie
- 2 Deep fat fryer
- 3 Hot-case
- Baking/Pizza Oven's (Electric or Gas)
- **Cooking Ranges**
- **Cooking Platforms** 6
- Gole-Gappa Counters
- 8 Chinese Range
- 9 Sink Dish Washing Units
- 10 Dosa-Griddle Plates
- 11 Chapatti Cum Puffer Plates
- 12 Exhaust Hood with SS Baffle Filters
- 13 Ducting
- 14 Deep Freezer & Refrigerators
- 15 Cold & Hot Display Counters
- 16 Cold storage Racks

**CR-107** 

Two Burner Indian Range

Single Burner Range with Piped Shelf

Single Burner Chinese Stock

Mild Steel Bhatti

Diesel Bhatti-Mild Steel

Pizza Oven-Gas/Electric Table Model

Pizza Oven-Gas/Electric Table Model

Pizza Oven-Gas-Table Model

Tea Urn

Water Boiler

Deep Fat Fryer with Single Basket-Table Model