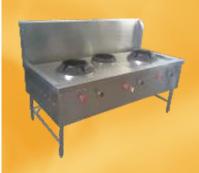

# SARNA Group of Companies has a vast range of Stainless Steel Commercial Kitchen Equipments such as:

- 1 Hot Food Bain Marie
- 2 Deep fat fryer
- 3 Hot-case
- Baking/Pizza Oven's (Electric or Gas)
- **Cooking Ranges**
- **Cooking Platforms** 6
- Gole-Gappa Counters
- 8 Chinese Range
- 9 Sink Dish Washing Units
- 10 Dosa-Griddle Plates
- 11 Chapatti Cum Puffer Plates
- 12 Exhaust Hood with SS Baffle Filters
- 13 Ducting
- 14 Deep Freezer & Refrigerators
- 15 Cold & Hot Display Counters
- 16 Cold storage Racks

Multipurpose Cooking Range

Continental Chinese Cooking

Continental Chinese Cooking

Four Burner Range with Oven

Four Burner Range with Dosa Plate

Three Burner Indian Range

Two Burner Indian+Chinese Range Counter