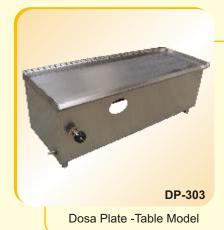

# SARNA Group of Companies has a vast range of Stainless Steel Commercial Kitchen Equipments such as:

- 1 Hot Food Bain Marie
- 2 Deep fat fryer
- 3 Hot-case
- Baking/Pizza Oven's (Electric or Gas)
- **Cooking Ranges**
- **Cooking Platforms** 6
- Gole-Gappa Counters
- 8 Chinese Range
- 9 Sink Dish Washing Units
- 10 Dosa-Griddle Plates
- 11 Chapatti Cum Puffer Plates
- 12 Exhaust Hood with SS Baffle Filters
- 13 Ducting
- 14 Deep Freezer & Refrigerators
- 15 Cold & Hot Display Counters
- 16 Cold storage Racks