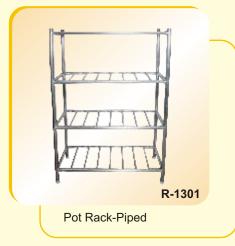

# SARNA Group of Companies has a vast range of Stainless Steel Commercial Kitchen Equipments such as:

- 1 Hot Food Bain Marie
- 2 Deep fat fryer
- 3 Hot-case
- Baking/Pizza Oven's (Electric or Gas)
- **Cooking Ranges**
- **Cooking Platforms** 6
- Gole-Gappa Counters
- 8 Chinese Range
- 9 Sink Dish Washing Units
- 10 Dosa-Griddle Plates
- 11 Chapatti Cum Puffer Plates
- 12 Exhaust Hood with SS Baffle Filters
- 13 Ducting
- 14 Deep Freezer & Refrigerators
- 15 Cold & Hot Display Counters
- 16 Cold storage Racks