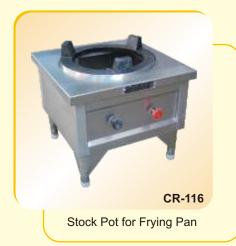

# SARNA Group of Companies has a vast range of Stainless Steel Commercial Kitchen Equipments such as:

- 1 Hot Food Bain Marie
- 2 Deep fat fryer
- 3 Hot-case
- Baking/Pizza Oven's (Electric or Gas)
- **Cooking Ranges**
- **Cooking Platforms** 6
- Gole-Gappa Counters
- 8 Chinese Range
- 9 Sink Dish Washing Units
- 10 Dosa-Griddle Plates
- 11 Chapatti Cum Puffer Plates
- 12 Exhaust Hood with SS Baffle Filters
- 13 Ducting
- 14 Deep Freezer & Refrigerators
- 15 Cold & Hot Display Counters
- 16 Cold storage Racks