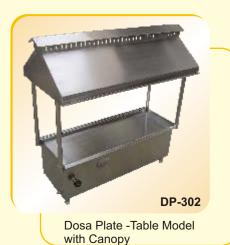

# SARNA Group of Companies has a vast range of Stainless Steel Commercial Kitchen Equipments such as:

- 1 Hot Food Bain Marie
- 2 Deep fat fryer
- 3 Hot-case
- Baking/Pizza Oven's (Electric or Gas)
- **Cooking Ranges**
- **Cooking Platforms** 6
- Gole-Gappa Counters
- 8 Chinese Range
- 9 Sink Dish Washing Units
- 10 Dosa-Griddle Plates
- 11 Chapatti Cum Puffer Plates
- 12 Exhaust Hood with SS Baffle Filters
- 13 Ducting
- 14 Deep Freezer & Refrigerators
- 15 Cold & Hot Display Counters
- 16 Cold storage Racks