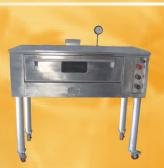

# SARNA Group of Companies has a vast range of Stainless Steel Commercial Kitchen Equipments such as:

- 1 Hot Food Bain Marie
- 2 Deep fat fryer
- 3 Hot-case
- Baking/Pizza Oven's (Electric or Gas)
- **Cooking Ranges**
- **Cooking Platforms** 6
- Gole-Gappa Counters
- 8 Chinese Range
- 9 Sink Dish Washing Units
- 10 Dosa-Griddle Plates
- 11 Chapatti Cum Puffer Plates
- 12 Exhaust Hood with SS Baffle Filters
- 13 Ducting
- 14 Deep Freezer & Refrigerators
- 15 Cold & Hot Display Counters
- 16 Cold storage Racks

**CR-107** 

Two Burner Indian Range

Single Burner Range with Piped Shelf

Single Burner Chinese Stock

Mild Steel Bhatti

Diesel Bhatti-Mild Steel

Pizza Oven-Gas/Electric Table Model

Pizza Oven-Gas/Electric Table Model

Pizza Oven-Gas-Table Model

Tea Urn

Water Boiler

Deep Fat Fryer with Single Basket-Table Model