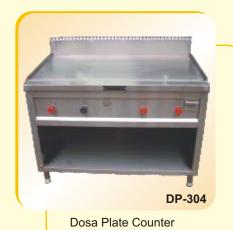

# SARNA Group of Companies has a vast range of Stainless Steel Commercial Kitchen Equipments such as:

- 1 Hot Food Bain Marie
- 2 Deep fat fryer
- 3 Hot-case
- Baking/Pizza Oven's (Electric or Gas)
- **Cooking Ranges**
- **Cooking Platforms** 6
- Gole-Gappa Counters
- 8 Chinese Range
- 9 Sink Dish Washing Units
- 10 Dosa-Griddle Plates
- 11 Chapatti Cum Puffer Plates
- 12 Exhaust Hood with SS Baffle Filters
- 13 Ducting
- 14 Deep Freezer & Refrigerators
- 15 Cold & Hot Display Counters
- 16 Cold storage Racks