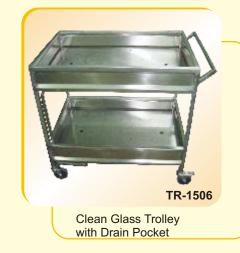

- 17 Clean Dish Racks
- 18 Work Tables
- 19 Service Tables
- 20 Snacks Trolleys
- 21 Soups Trolleys
- 22 Dirty & Clean Glass Trolley
- 23 Utility Trolley
- 24 Platform Trolley
- 25 Dust Bins
- 26 Potato Peelers
- 27 Planetary Mixers
- 28 Gas/Coal Tan door's
- 29 Atta/Dough Kneaders and Mild Steel Gas &
- **Diesel Bhatties**
- 30 Food service Counters
- 31 Hospital Kitchen Equipments