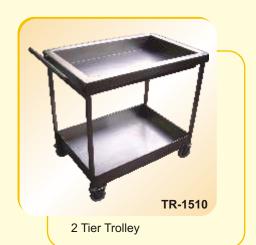

- 17 Clean Dish Racks
- 18 Work Tables
- 19 Service Tables
- 20 Snacks Trolleys
- 21 Soups Trolleys
- 22 Dirty & Clean Glass Trolley
- 23 Utility Trolley
- 24 Platform Trolley
- 25 Dust Bins
- 26 Potato Peelers
- 27 Planetary Mixers
- 28 Gas/Coal Tan door's
- 29 Atta/Dough Kneaders and Mild Steel Gas &
- **Diesel Bhatties**
- 30 Food service Counters
- 31 Hospital Kitchen Equipments