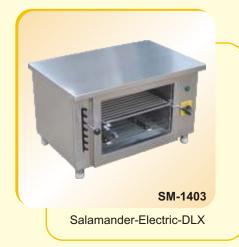

# SARNA Group of Companies has a vast range of Stainless Steel Commercial Kitchen Equipments such as:

- 1 Hot Food Bain Marie
- 2 Deep fat fryer
- 3 Hot-case
- Baking/Pizza Oven's (Electric or Gas)
- **Cooking Ranges**
- **Cooking Platforms** 6
- Gole-Gappa Counters
- 8 Chinese Range
- 9 Sink Dish Washing Units
- 10 Dosa-Griddle Plates
- 11 Chapatti Cum Puffer Plates
- 12 Exhaust Hood with SS Baffle Filters
- 13 Ducting
- 14 Deep Freezer & Refrigerators
- 15 Cold & Hot Display Counters
- 16 Cold storage Racks