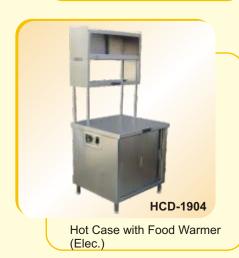

# SARNA Group of Companies has a vast range of Stainless Steel Commercial Kitchen Equipments such as:

- 1 Hot Food Bain Marie
- 2 Deep fat fryer
- 3 Hot-case
- Baking/Pizza Oven's (Electric or Gas)
- **Cooking Ranges**
- **Cooking Platforms** 6
- Gole-Gappa Counters
- 8 Chinese Range
- 9 Sink Dish Washing Units
- 10 Dosa-Griddle Plates
- 11 Chapatti Cum Puffer Plates
- 12 Exhaust Hood with SS Baffle Filters
- 13 Ducting
- 14 Deep Freezer & Refrigerators
- 15 Cold & Hot Display Counters
- 16 Cold storage Racks