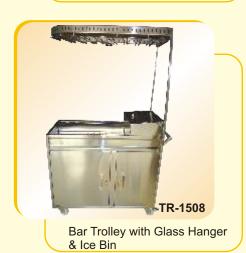

- 17 Clean Dish Racks
- 18 Work Tables
- 19 Service Tables
- 20 Snacks Trolleys
- 21 Soups Trolleys
- 22 Dirty & Clean Glass Trolley
- 23 Utility Trolley
- 24 Platform Trolley
- 25 Dust Bins
- 26 Potato Peelers
- 27 Planetary Mixers
- 28 Gas/Coal Tan door's
- 29 Atta/Dough Kneaders and Mild Steel Gas &
- **Diesel Bhatties**
- 30 Food service Counters
- 31 Hospital Kitchen Equipments