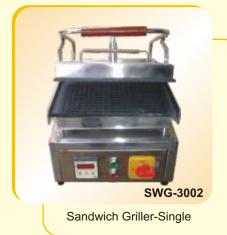

# SARNA Group of Companies has a vast range of Stainless Steel Commercial Kitchen Equipments such as:

- 1 Hot Food Bain Marie
- 2 Deep fat fryer
- 3 Hot-case
- Baking/Pizza Oven's (Electric or Gas)
- **Cooking Ranges**
- **Cooking Platforms** 6
- Gole-Gappa Counters
- 8 Chinese Range
- 9 Sink Dish Washing Units
- 10 Dosa-Griddle Plates
- 11 Chapatti Cum Puffer Plates
- 12 Exhaust Hood with SS Baffle Filters
- 13 Ducting
- 14 Deep Freezer & Refrigerators
- 15 Cold & Hot Display Counters
- 16 Cold storage Racks