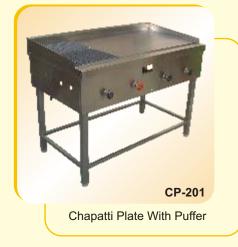

# SARNA Group of Companies has a vast range of Stainless Steel Commercial Kitchen Equipments such as:

- 1 Hot Food Bain Marie
- 2 Deep fat fryer
- 3 Hot-case
- Baking/Pizza Oven's (Electric or Gas)
- **Cooking Ranges**
- **Cooking Platforms** 6
- Gole-Gappa Counters
- 8 Chinese Range
- 9 Sink Dish Washing Units
- 10 Dosa-Griddle Plates
- 11 Chapatti Cum Puffer Plates
- 12 Exhaust Hood with SS Baffle Filters
- 13 Ducting
- 14 Deep Freezer & Refrigerators
- 15 Cold & Hot Display Counters
- 16 Cold storage Racks