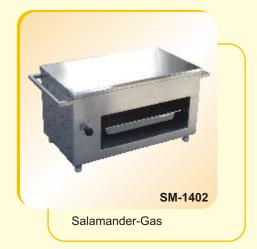

# SARNA Group of Companies has a vast range of Stainless Steel Commercial Kitchen Equipments such as:

- 1 Hot Food Bain Marie
- 2 Deep fat fryer
- 3 Hot-case
- Baking/Pizza Oven's (Electric or Gas)
- **Cooking Ranges**
- **Cooking Platforms** 6
- Gole-Gappa Counters
- 8 Chinese Range
- 9 Sink Dish Washing Units
- 10 Dosa-Griddle Plates
- 11 Chapatti Cum Puffer Plates
- 12 Exhaust Hood with SS Baffle Filters
- 13 Ducting
- 14 Deep Freezer & Refrigerators
- 15 Cold & Hot Display Counters
- 16 Cold storage Racks