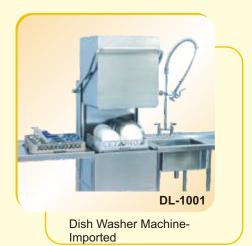

# SARNA Group of Companies has a vast range of Stainless Steel Commercial Kitchen Equipments such as:

- 1 Hot Food Bain Marie
- 2 Deep fat fryer
- 3 Hot-case
- Baking/Pizza Oven's (Electric or Gas)
- **Cooking Ranges**
- **Cooking Platforms** 6
- Gole-Gappa Counters
- 8 Chinese Range
- 9 Sink Dish Washing Units
- 10 Dosa-Griddle Plates
- 11 Chapatti Cum Puffer Plates
- 12 Exhaust Hood with SS Baffle Filters
- 13 Ducting
- 14 Deep Freezer & Refrigerators
- 15 Cold & Hot Display Counters
- 16 Cold storage Racks