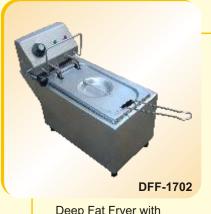

Pizza Oven-Gas-Table Model

Tea Urn

Water Boiler

Deep Fat Fryer with Single Basket-Table Model