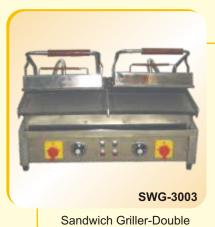

# SARNA Group of Companies has a vast range of Stainless Steel Commercial Kitchen Equipments such as:

- 1 Hot Food Bain Marie
- 2 Deep fat fryer
- 3 Hot-case
- Baking/Pizza Oven's (Electric or Gas)
- **Cooking Ranges**
- **Cooking Platforms** 6
- Gole-Gappa Counters
- 8 Chinese Range
- 9 Sink Dish Washing Units
- 10 Dosa-Griddle Plates
- 11 Chapatti Cum Puffer Plates
- 12 Exhaust Hood with SS Baffle Filters
- 13 Ducting
- 14 Deep Freezer & Refrigerators
- 15 Cold & Hot Display Counters
- 16 Cold storage Racks