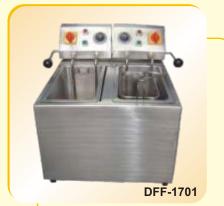

# SARNA Group of Companies has a vast range of Stainless Steel Commercial Kitchen Equipments such as:

- 1 Hot Food Bain Marie
- 2 Deep fat fryer
- 3 Hot-case
- Baking/Pizza Oven's (Electric or Gas)
- **Cooking Ranges**
- **Cooking Platforms** 6
- Gole-Gappa Counters
- 8 Chinese Range
- 9 Sink Dish Washing Units
- 10 Dosa-Griddle Plates
- 11 Chapatti Cum Puffer Plates
- 12 Exhaust Hood with SS Baffle Filters
- 13 Ducting
- 14 Deep Freezer & Refrigerators
- 15 Cold & Hot Display Counters
- 16 Cold storage Racks