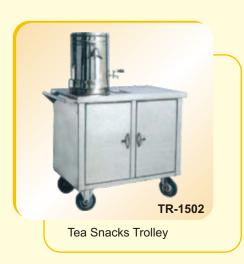

- 17 Clean Dish Racks
- 18 Work Tables
- 19 Service Tables
- 20 Snacks Trolleys
- 21 Soups Trolleys
- 22 Dirty & Clean Glass Trolley
- 23 Utility Trolley
- 24 Platform Trolley
- 25 Dust Bins
- 26 Potato Peelers
- 27 Planetary Mixers
- 28 Gas/Coal Tan door's
- 29 Atta/Dough Kneaders and Mild Steel Gas &
- **Diesel Bhatties**
- 30 Food service Counters
- 31 Hospital Kitchen Equipments