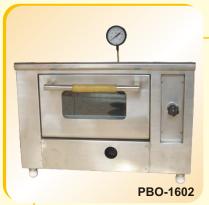

# SARNA Group of Companies has a vast range of Stainless Steel Commercial Kitchen Equipments such as:

- 1 Hot Food Bain Marie
- 2 Deep fat fryer
- 3 Hot-case
- Baking/Pizza Oven's (Electric or Gas)
- **Cooking Ranges**
- **Cooking Platforms** 6
- Gole-Gappa Counters
- 8 Chinese Range
- 9 Sink Dish Washing Units
- 10 Dosa-Griddle Plates
- 11 Chapatti Cum Puffer Plates
- 12 Exhaust Hood with SS Baffle Filters
- 13 Ducting
- 14 Deep Freezer & Refrigerators
- 15 Cold & Hot Display Counters
- 16 Cold storage Racks

Pizza Oven-Gas-Table Model

Tea Urn

Water Boiler

Deep Fat Fryer with Single Basket-Table Model