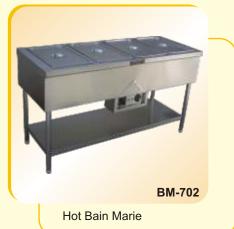

# SARNA Group of Companies has a vast range of Stainless Steel Commercial Kitchen Equipments such as:

- 1 Hot Food Bain Marie
- 2 Deep fat fryer
- 3 Hot-case
- Baking/Pizza Oven's (Electric or Gas)
- **Cooking Ranges**
- **Cooking Platforms** 6
- Gole-Gappa Counters
- 8 Chinese Range
- 9 Sink Dish Washing Units
- 10 Dosa-Griddle Plates
- 11 Chapatti Cum Puffer Plates
- 12 Exhaust Hood with SS Baffle Filters
- 13 Ducting
- 14 Deep Freezer & Refrigerators
- 15 Cold & Hot Display Counters
- 16 Cold storage Racks